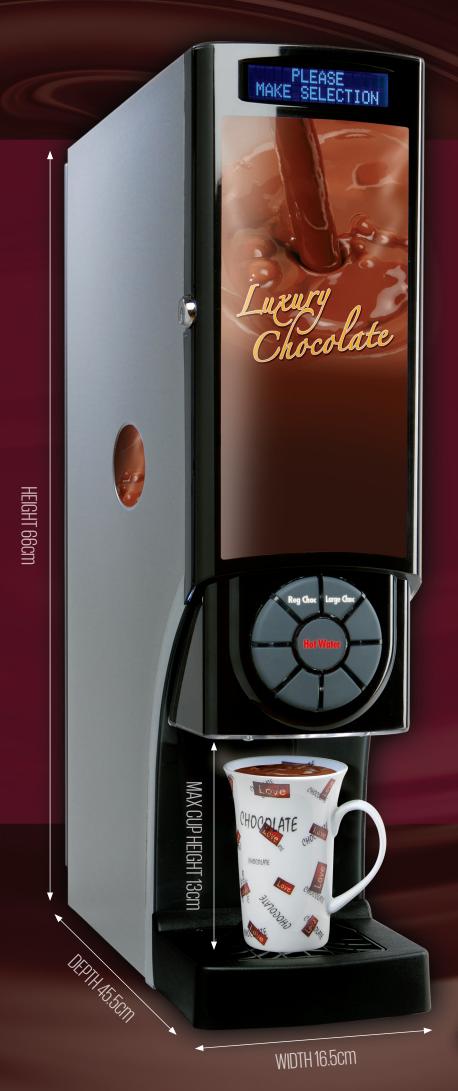

## Excellence is no longer judged by price!

The Mini Monarch Luxury Chocolate sets new standards in the compact soluble tabletop machines market.

More capacity, more features, more style all in an incredible 660mm/165mm/455mm package. Without doubt the most competitively priced countertop available today.

### **Canister Capacities**

• Chocolate: 180 @ 18g

- Height: 660mm
- Depth: 455mm
- Width: 165mm
- Weight: 19kg
- Drink Throughput: 240 @ 3kw hot chooclate p/hour

For further information or a demonstration contact your local distributor: