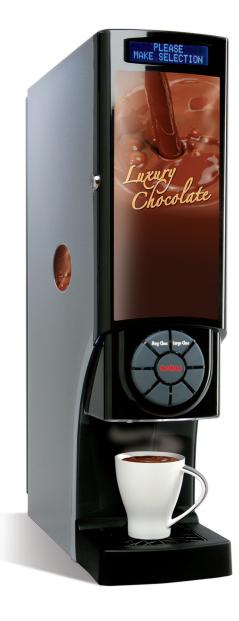

## Excellence is no longer judged by price!

The Mini Monarch Luxury Chocolate sets new standards in the compact soluble tabletop machines market.

More capacity, more features, more style all in an incredible 660mm/165mm/455mm package. Without doubt the most competitively priced countertop available today.

### Features

- Built-in menu including standard and large drinks plus hot water
- Full audit facility
- High speed delivery/whipping system
- Advanced solid state heating 3kw (13A)
- Programming in grams & millilitres
- Pre-loaded drink defaults
- Low voltage (12v) D.C control system
- Integral flush system
- Mains water or pumped versions available
- Stand by 'eco-mode' built in
- Compact size
- All zintec chassis/polycarbonate door
- Metallic/polyester paint finish
- Personalised front graphics at no extra cost (with supplied artwork)
- Backlit available upon request