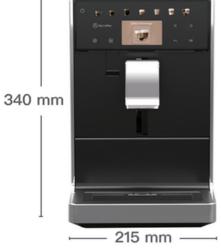

## FRESH MILK SYSTEM

The Steam Tech milk system mixes the perfect quantities of steam, milk and air, creating a texturised milk foam.

| Specification                    | The Melange                                                                                                                                                   |
|----------------------------------|---------------------------------------------------------------------------------------------------------------------------------------------------------------|
| Recommended Daily Output         | 10+ Cups per day                                                                                                                                              |
| Recommended Max Cup Size         | 10oz                                                                                                                                                          |
| Bean Hopper Capacity             | 200g                                                                                                                                                          |
| Decaf Function                   | Via grounds chute                                                                                                                                             |
| Water Tank Capacity              | 1.3L                                                                                                                                                          |
| Milk Supply                      | Milk carafe                                                                                                                                                   |
| Power Connection                 | 220-240v / 1400w                                                                                                                                              |
| Dimensions (DxWxH)               | 455 x 215 x 340mm                                                                                                                                             |
| Net Weight                       | 9.6kg                                                                                                                                                         |
| Beverages                        | Espresso, Double Espresso, Americano, Cafe Creme, Cortado,<br>Macchiato, Cafe Latte, Cappuccino, Flat White, Ristretto, Hot<br>Milk, Hot Milk Foam, Hot Water |
| Screen Size                      | 2.4" inch colour                                                                                                                                              |
| Espresso Brewer Capacity         | Up to 12g                                                                                                                                                     |
| Drip Tray Capacity               | 0.6L                                                                                                                                                          |
| Grounds Waste Container Capacity | 10 portions                                                                                                                                                   |
| Coffee Outlet (Height)           | Adjustable 68mm -138mm                                                                                                                                        |
| User Profiles                    | 4                                                                                                                                                             |
| Water Supply                     | Internal tank                                                                                                                                                 |