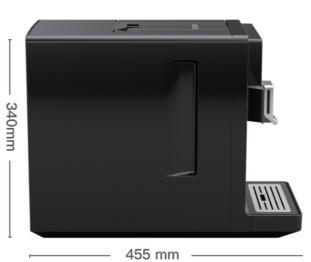

## FRESH MILK SYSTEM

The Steam Tech milk system mixes the perfect quantities of steam, milk and air, creating a texturised milk foam.

| Specification                    | The Melange                                                                                                                                                   |
|----------------------------------|---------------------------------------------------------------------------------------------------------------------------------------------------------------|
| Recommended Daily Output         | 10+ Cups per day                                                                                                                                              |
| Recommended Max Cup Size         | 10oz                                                                                                                                                          |
| Bean Hopper Capacity             | 200g                                                                                                                                                          |
| Decaf Function                   | Via grounds chute                                                                                                                                             |
| Water Tank Capacity              | 1.3L                                                                                                                                                          |
| Milk Supply                      | Milk carafe                                                                                                                                                   |
| Power Connection                 | 220-240v / 1400w                                                                                                                                              |
| Dimensions (DxWxH)               | 455 x 215 x 340mm                                                                                                                                             |
| Net Weight                       | 9.6kg                                                                                                                                                         |
| Beverages                        | Espresso, Double Espresso, Americano, Cafe Creme, Cortado,<br>Macchiato, Cafe Latte, Cappuccino, Flat White, Ristretto, Hot<br>Milk, Hot Milk Foam, Hot Water |
| Screen Size                      | 2.4" inch colour                                                                                                                                              |
| Espresso Brewer Capacity         | Up to 12g                                                                                                                                                     |
| Drip Tray Capacity               | 0.6L                                                                                                                                                          |
| Grounds Waste Container Capacity | 10 portions                                                                                                                                                   |
| Coffee Outlet (Height)           | Adjustable 68mm -138mm                                                                                                                                        |
| User Profiles                    | 4                                                                                                                                                             |
| Water Supply                     | Internal tank                                                                                                                                                 |