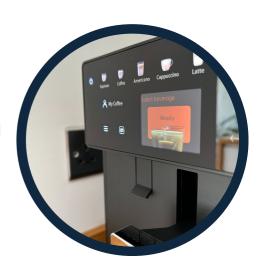

### **ACCURATE GRINDING**

Using the adjustable setting option 'MyCoffee', you can choose the ideal drink profile according to your taste.

2.4" colour display with touch icons to easily find your coffee of choice or create your own bespoke beverages.