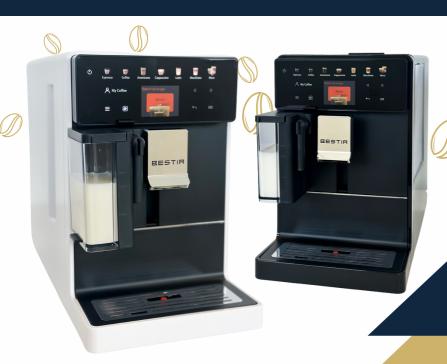

## THE MELANGE

Customise your favourite beverage and create variations for your colleagues, family or friends. So they can have it just how they want it every time! Choose from a black or white coloured machine, to compliment your kitchen or whichever space you prefer to enjoy your perfect coffee at the touch of a button.

### **ACCURATE GRINDING**

Using the adjustable setting option 'MyCoffee', you can choose the ideal drink profile according to your taste.

2.4" colour display with touch icons to easily find your coffee of choice or create your own bespoke beverages.