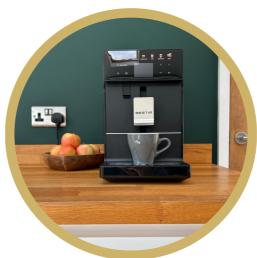

## THE MELANGE

Customise your favourite beverage and create variations for your colleagues, family or friends. So they can have it just how they want it every time! Choose from a black or white coloured machine, to compliment your kitchen or whichever space you prefer to enjoy your perfect coffee at the touch of a button.

The Melange is able to heat up rapidly thanks to the advanced thermoblock technology, making this ideal for producing elegant quality on demand. Whether it's an impromptu meeting in the office or grabbing your favourite coffee before leaving home, the Melange exceeds your expectations.

Bean-to-cup brilliance: The Melange is a compact powerhouse for the perfect coffee.