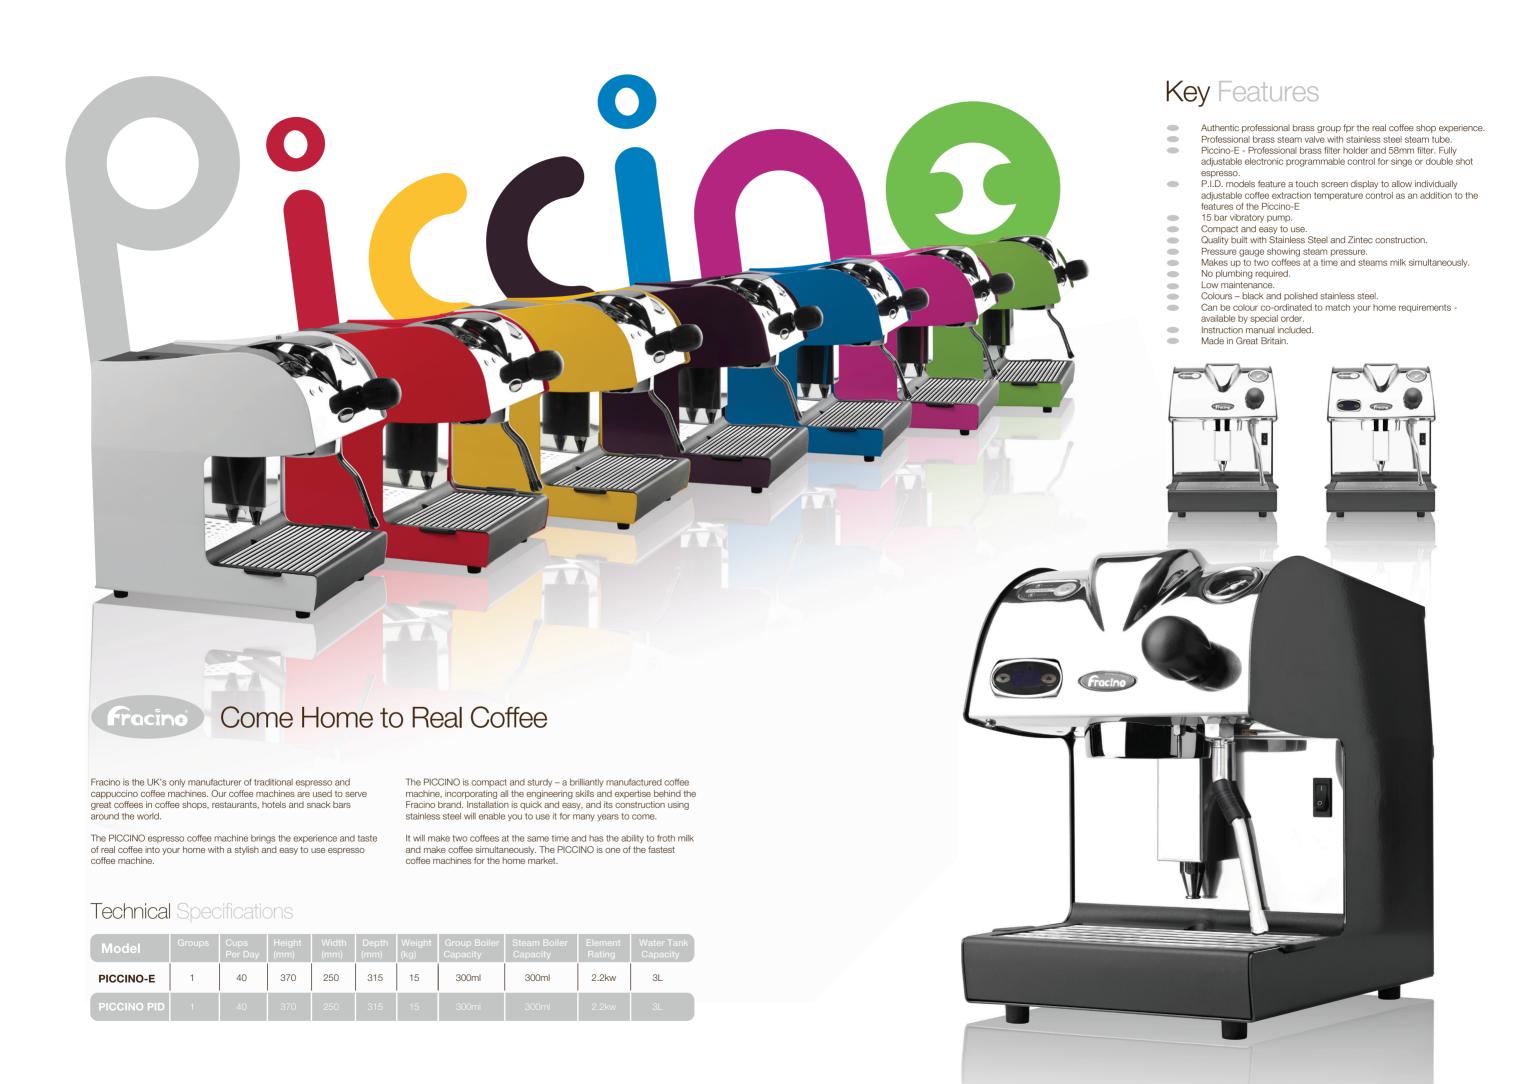

nd available in Black, Silver and Chrome.

### **Under Grinder Knockout Drawer**



### Technical Specifications



| Model         | Height | Width | Depth | Hopper<br>Capacity | Voltage/Watt | Grinding<br>Blades |
|---------------|--------|-------|-------|--------------------|--------------|--------------------|
| F2            | 382mm  | 152mm | 250mm | 250g               | 240v/150w    | 50mm flat          |
| Under Grinder |        |       | 270mm |                    |              |                    |

# Piccino Optional Extras





included with the machine)

Fracino, Birch Road East, Birmingham, B6 7DB, UK.

Website /







and saucers

The Fracino company policy is one of continuous improvement. We retain the right to change specification without prior notice.



# Piccine