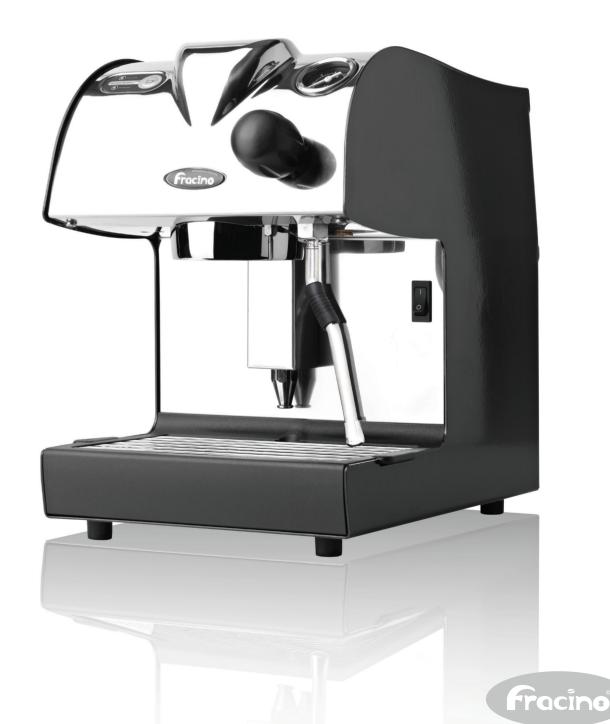

mand available in Black, Silver and Chrome.

### **Under Grinder Knockout Drawer**



### Technical Specifications



| Model         | Height | Width | Depth | Hopper<br>Capacity | Voltage/Watt | Grinding<br>Blades |
|---------------|--------|-------|-------|--------------------|--------------|--------------------|
| F2            | 382mm  | 152mm | 250mm | 250g               | 240v/150w    | 50mm flat          |
| Under Grinder |        |       | 270mm |                    |              |                    |

# Piccino Optional Extras





included with the machine)

Fracino, Birch Road East, Birmingham, B6 7DB, UK.

Website /







and saucers

The Fracino company policy is one of continuous improvement. We retain the right to change specification without prior notice.



# Piccine