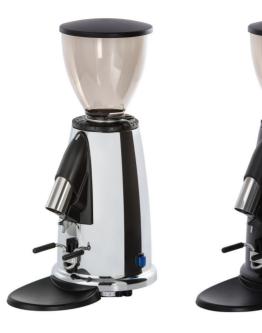

## F2 Series

The compact F2 series models are manufactured from high quality, die-cast aluminium and finished in black, silver or polished chrome.

The F2 grinder is an On Demand type, grinding coffee freshly when required, designed to perfectly complement our Piccino domestic espresso machines for home use. or for low volume specialty coffees. The adjustable timer allows easy programming of the pre-set grind time and single or double espresso grind selection. F2 On Demand available in Black, Silver and Chrome.

### Technical Specifications

| Model         | Height | Width | Depth | Hopper<br>Capacity | Voltage/Watt | Grinding<br>Blades |
|---------------|--------|-------|-------|--------------------|--------------|--------------------|
| F2            | 382mm  | 152mm | 250mm | 250g               | 240v/150w    | 50mm flat          |
| Under Grinder |        |       | 270mm |                    |              |                    |